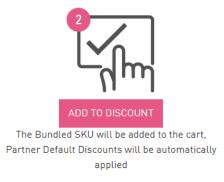

Click on the appliance of choice to build the bundle and upon adding the selected option to the cart – The larger "Category P" discount will be applied on the <u>whole deal</u>, including the service and support elements that otherwise would receive "Category S" discounts.