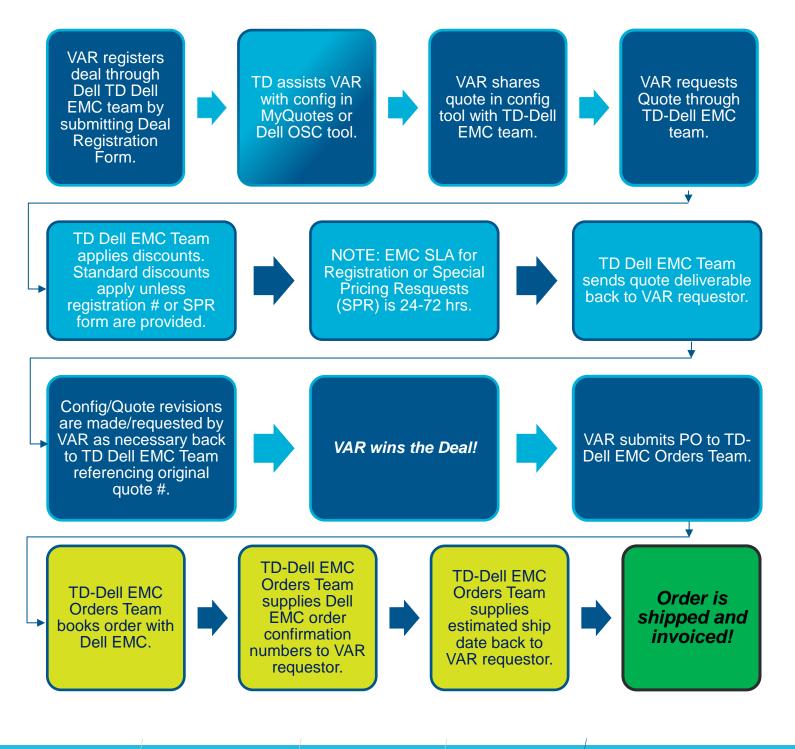

CRenewals@techdata.com 800-237-8931 x66110 option 3

#### Dell Client Sales Team:

Laptops, Desktops, Peripherals, etc. DellClient@TechData.com 800-237-8931 x71610

## **Dell EMC Links**

- Partner Portal
- Partner Program
- Partner Academy
- Enablement Centers
- <u>Standard Price List</u>
- Virtual Rack
- Product Positioning Guide
- Dell EMC Campaign Center

### **Partner Support**

Americas: 877-898-6225 Go to emc.force.com/createPSCcase to create a Dell EMC Support Case for:

- Contract Management
- Channel System Support
- Partner Program Support
- Education Services
- Partner Online Support
- And more!!!

To check Partner Attainment (Revenue & Credentials), contact: <u>DELLEMC Partner program support NA</u> @dell.com



# **TS-Dell EMC Sale Engagement Flow**

**Ownership Legend** 





techdata.com