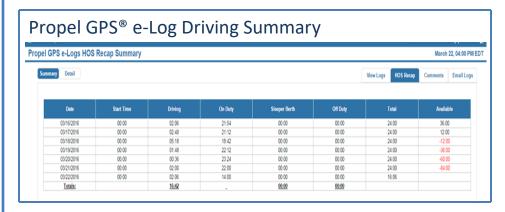

### **Features:**

- Propel GPS® e-Log automatically notifies both your drivers and dispatchers, in near real-time, of impending or actual violations
- Fleet managers
   receive automatic
   updates about duty
   status, driving time,
   and remaining hours
   of service

### **Benefits to Drivers:**

- Easy to use ELD equipment
- Know available drive time at all times
- Efficient roadside inspections and assistance
- · Proof of compliance

### **Benefits to Managers:**

- Proactive fleet management through near real-time fleet intelligence
- Improves fleet safety, fuel savings and driver productivity
- Ability to lock down tablets to prevent unauthorized use