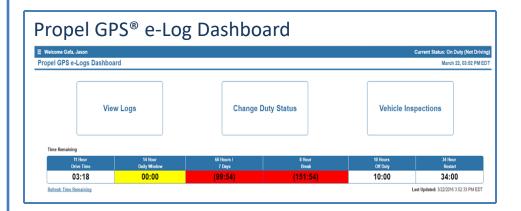

### **Features:**

- Propel GPS® e-Log automatically notifies both your drivers and dispatchers, in near real-time, of impending or actual violations
- Fleet managers
   receive automatic
   updates about duty
   status, driving time,
   and remaining hours
   of service